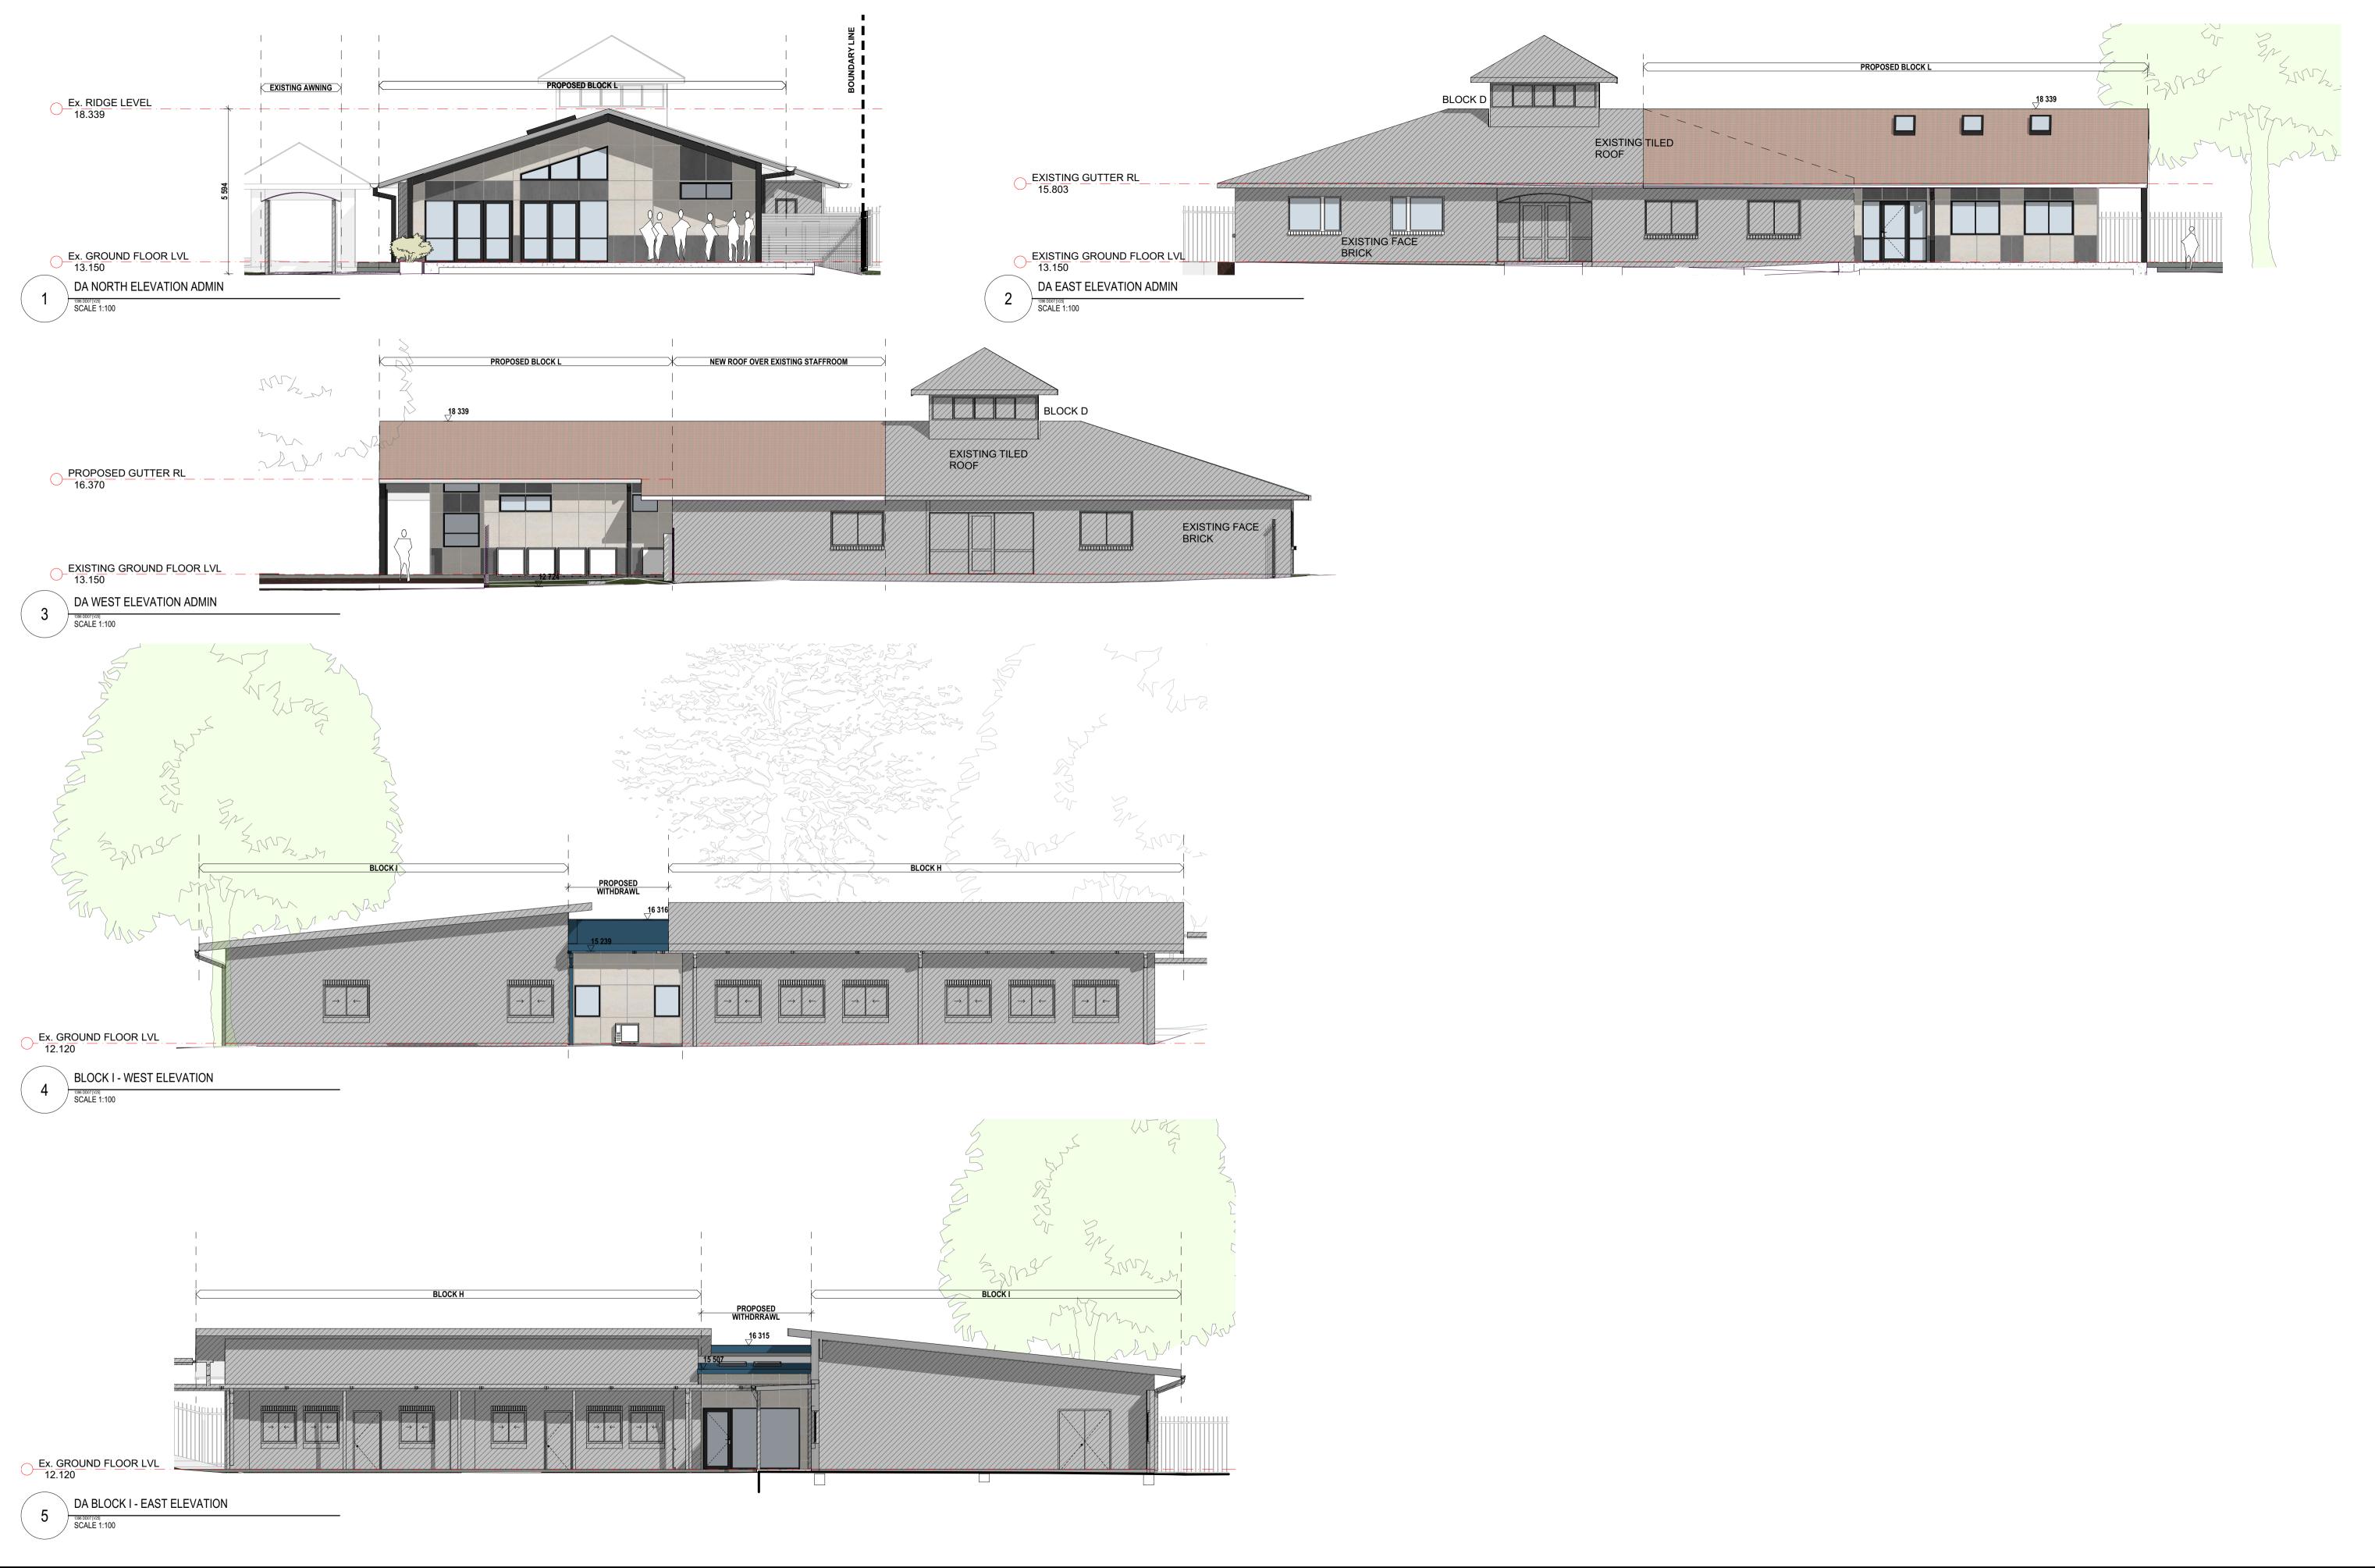

## CONTENTS

| CONTENTS |                                          |    |
|----------|------------------------------------------|----|
| 0000     | COVER SHEET                              | 02 |
| 0100     | SITE LOCATION PLAN                       | 01 |
| 0200     | GROUND LEVEL EXISTING PLAN               | 01 |
| 0201     | LEVEL 1 EXISTING PLAN                    | 01 |
| 0202     | ROOF EXISTING PLAN                       | 01 |
| 0300     | OVERALL GROUND FLOOR DEMOLITION PLAN     | 02 |
| 0301     | OVERALL LEVEL 1 DEMOLITION PLAN          | 01 |
| 0302     | OVERALL ROOF DEMOLITION PLAN             | 01 |
| 0303     | GROUND LEVEL DEMOLITION PLAN NORTH       | 02 |
| 0304     | GROUND LEVEL DEMOLITION PLAN SOUTH       | 01 |
| 0305     | LEVEL 1 DEMOLITION PLAN NORTH            | 01 |
| 0306     | LEVEL 1 DEMOLITION PLAN SOUTH            | 01 |
| 0307     | ROOF DEMOLTION PLAN NORTH                | 01 |
| 0308     | ROOF DEMOLITION PLAN SOUTH               | 01 |
| 0400     | PROPOSED SITE ANALYSIS PLAN              | 01 |
| 0401     | PROPOSED SITE PLAN                       | 01 |
| 0500     | ENVIRONMENTAL MANAGEMENT PLAN            | 01 |
| 0501     | PROPOSED FLOOR SPACE RATIO PLAN          | 01 |
| 1100     | PROPOSED OVERALL GROUND FLOOR PLAN       | 02 |
| 1101     | PROPOSED OVERALL LEVEL 1 PLAN            | 01 |
| 1102     | PROPOSED ROOF PLAN                       | 01 |
| 1103     | PROPOSED BLOCK J GROUND FLOOR PLAN       | 01 |
| 1104     | PROPOSED BLOCK J LEVEL 1 FLOOR PLAN      | 01 |
| 1105     | PROPOSED BLOCK J ROOF PLAN               | 02 |
| 1106     | PROPOSED L,D,F,G GROUND FLOOR PLAN       | 03 |
| 1107     | PROPOSED L,D,F,G LEVEL 1 FLOOR/ROOF PLAN | 01 |
| 1108     | PROPOSED BLOCK I, H GROUND FLOOR PLAN    | 01 |
| 1109     | PROPOSED BLOCK I, H LEVEL 1 ROOF PLAN    | 01 |
| 1110     | PROPOSED BLOCK A,B,C GROUND FLOOR PLAN   | 01 |
| 1111     | PROPOSED BLOCK A,B,C, Z3 ROOF PLAN       | 01 |
| 1200     | BLOCK J,L - PROPOSED SECTIONS            | 02 |
| 1300     | BLOCK J - PROPOSED ELEVATIONS            | 02 |
| 1301     | BLOCK I/D- PROPOSED ELEVATIONS           | 03 |
| 1302     | COLA & WALKWAY - PROPOSED ELEVATIONS     | 01 |
| 9000     | MATERIALS & FINISHES - BLCOK J           | 01 |
| 9001     | MATERIALS & FINISHES - BLCOK D, I & COLA | 01 |
| 9100     | PERSPECTIVES 1                           | 01 |
| 9101     | PRESPECTIVES 2                           | 01 |
| 9200     | SHADOW DIAGRAM - JUNE 21                 | 01 |
| 9201     | SHADOW DIAGRAM - DECEMBER 21             | 01 |
| 0000     | LIFICUTE DUANTE OF MICHAEL PLACE I       | 00 |