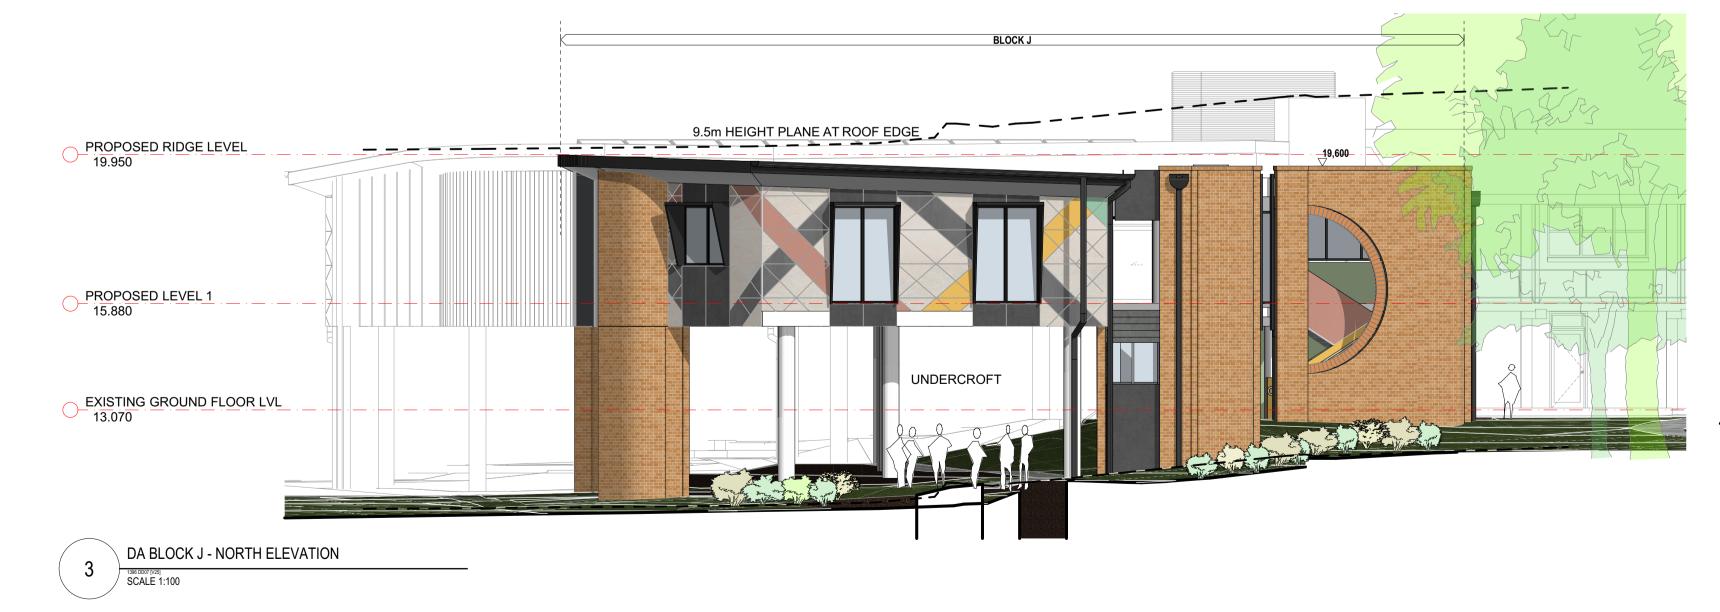

DA 1106

PROPOSED RIDGE LEVEL 1
15.890

PROPOSED LEVEL 1
15.890

EXISTING GROUND FLOOR LVI.

DA BLOCK J - WEST ELEVATION

1996 DD07 [V25]
SCALE 1:100

DA BLOCK J - SOUTH ELEVATION

1396 DD07 [V25] SCALE 1:100