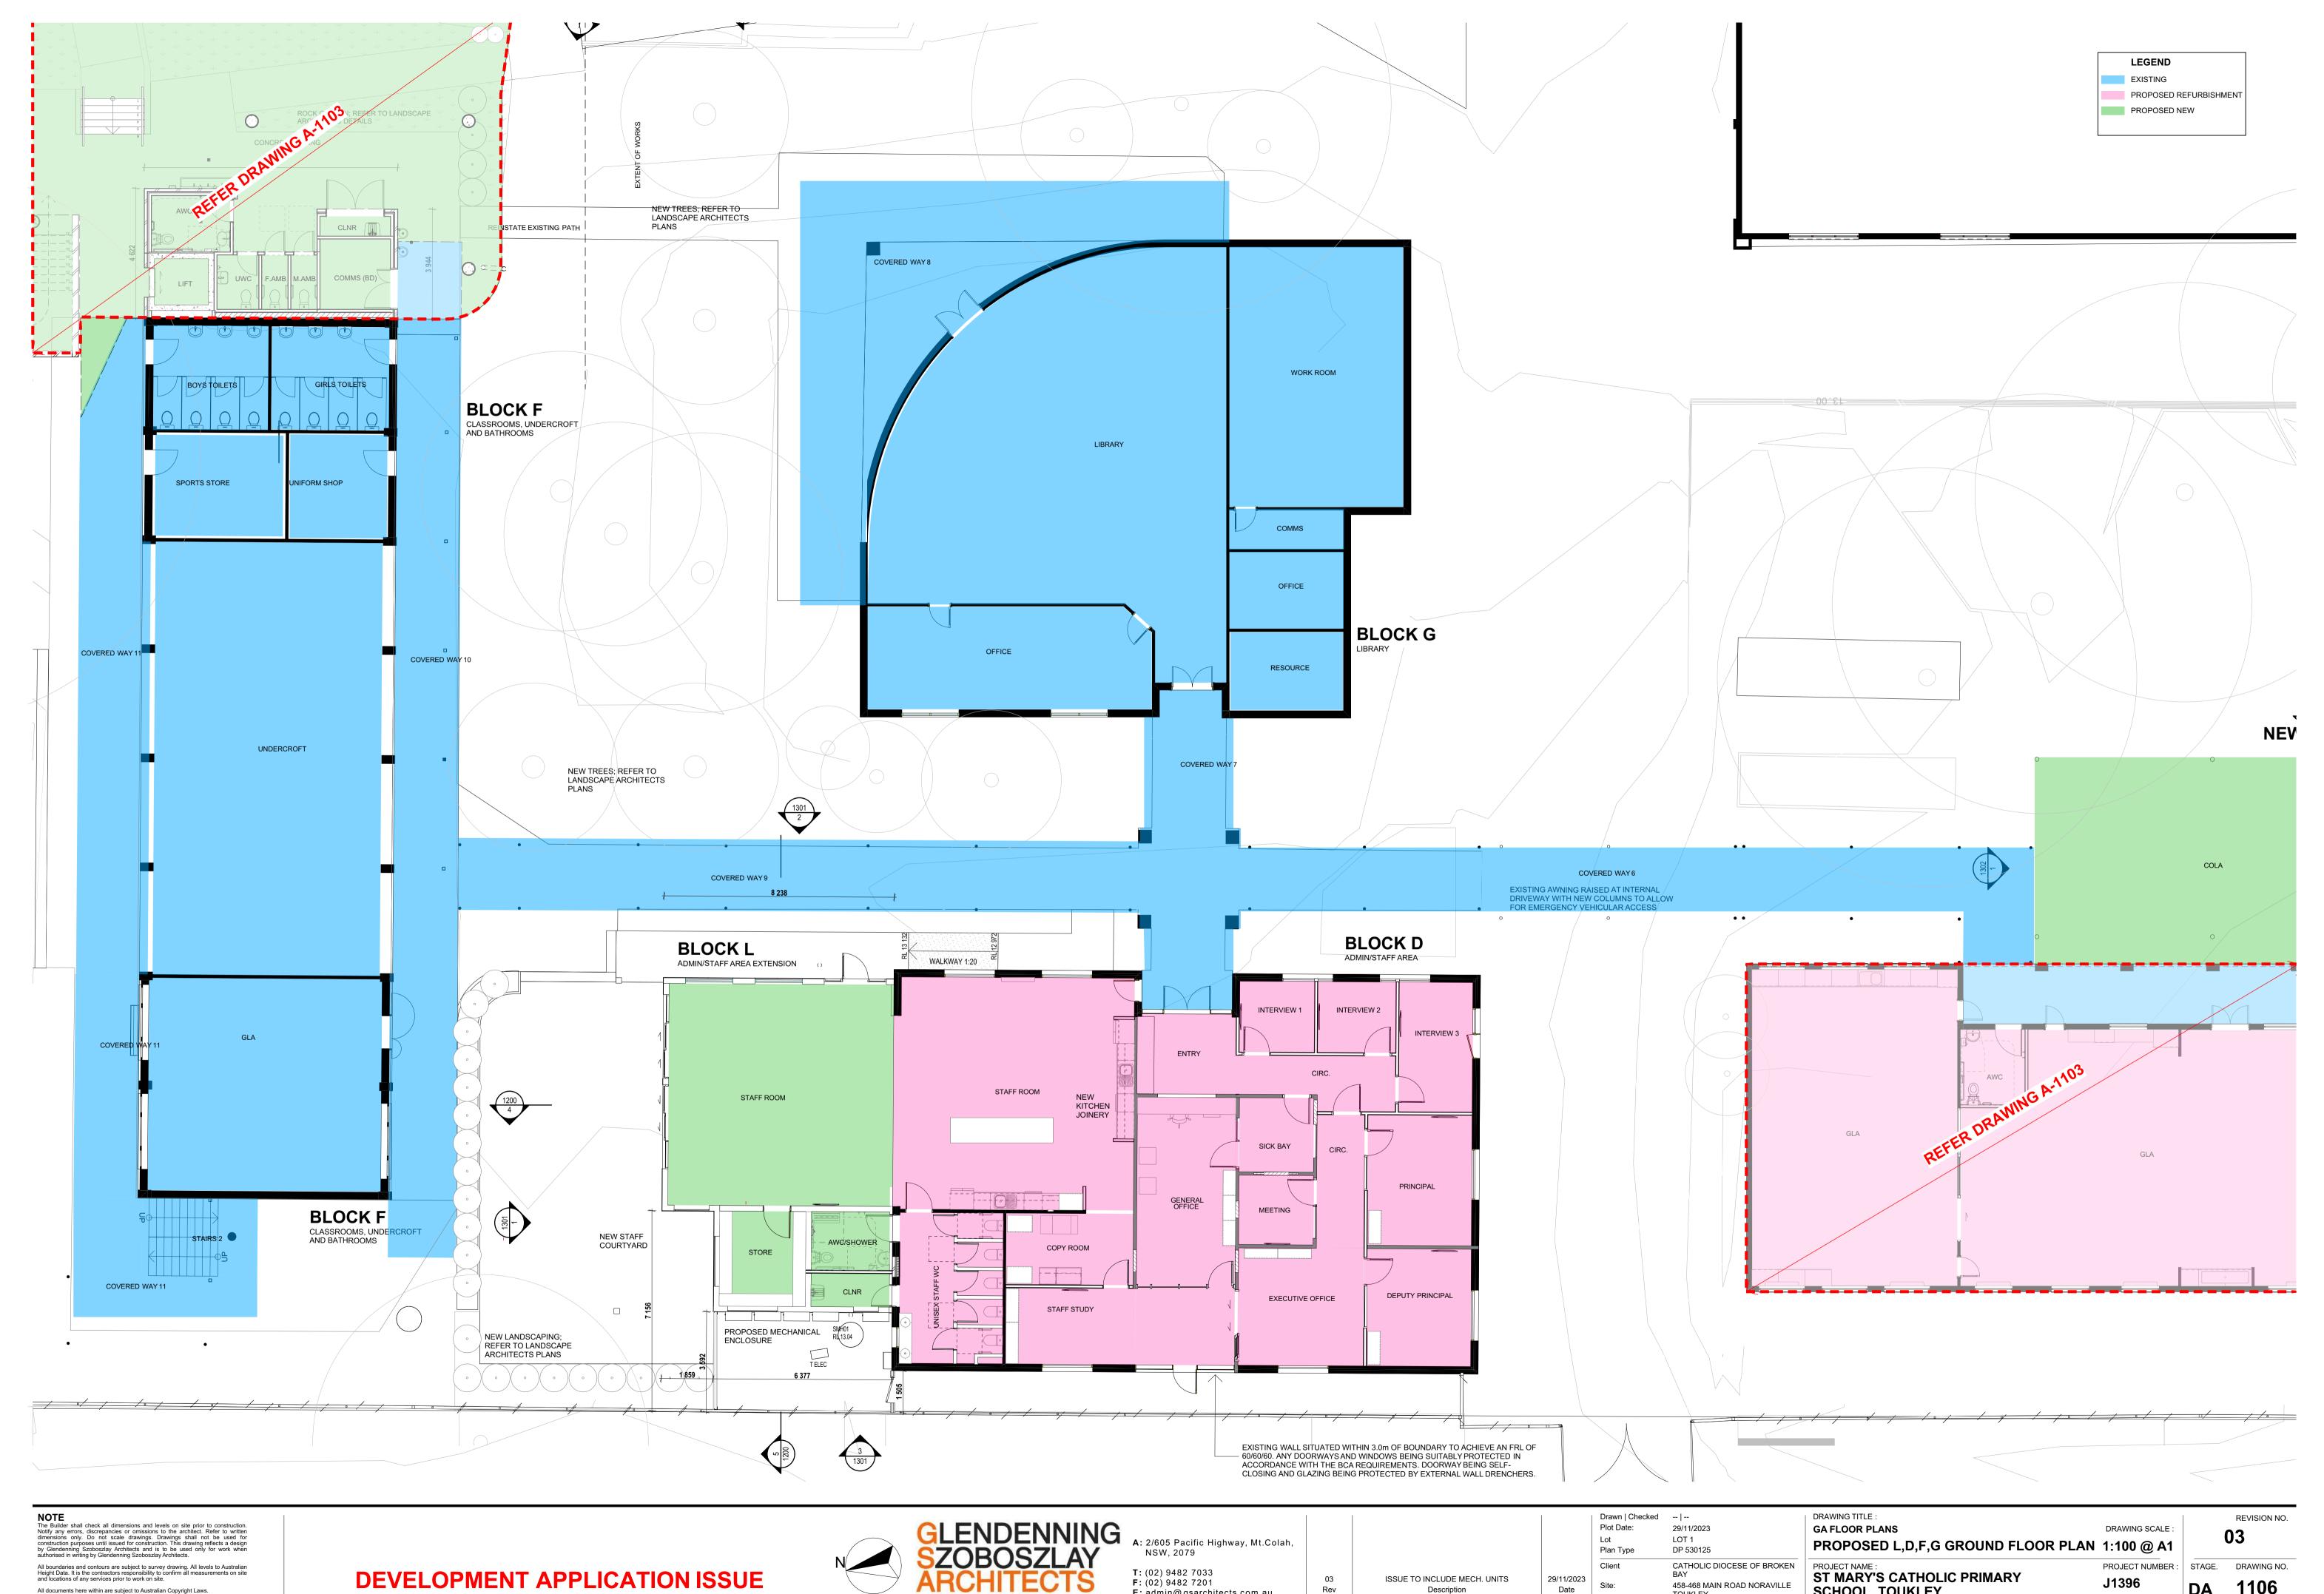

## CONTENTS

| CONTENTS |                                          |    |
|----------|------------------------------------------|----|
| 0000     | COVER SHEET                              | 02 |
| 0100     | SITE LOCATION PLAN                       | 01 |
| 0200     | GROUND LEVEL EXISTING PLAN               | 01 |
| 0201     | LEVEL 1 EXISTING PLAN                    | 01 |
| 0202     | ROOF EXISTING PLAN                       | 01 |
| 0300     | OVERALL GROUND FLOOR DEMOLITION PLAN     | 02 |
| 0301     | OVERALL LEVEL 1 DEMOLITION PLAN          | 01 |
| 0302     | OVERALL ROOF DEMOLITION PLAN             | 01 |
| 0303     | GROUND LEVEL DEMOLITION PLAN NORTH       | 02 |
| 0304     | GROUND LEVEL DEMOLITION PLAN SOUTH       | 01 |
| 0305     | LEVEL 1 DEMOLITION PLAN NORTH            | 01 |
| 0306     | LEVEL 1 DEMOLITION PLAN SOUTH            | 01 |
| 0307     | ROOF DEMOLTION PLAN NORTH                | 01 |
| 0308     | ROOF DEMOLITION PLAN SOUTH               | 01 |
| 0400     | PROPOSED SITE ANALYSIS PLAN              | 01 |
| 0401     | PROPOSED SITE PLAN                       | 01 |
| 0500     | ENVIRONMENTAL MANAGEMENT PLAN            | 01 |
| 0501     | PROPOSED FLOOR SPACE RATIO PLAN          | 01 |
| 1100     | PROPOSED OVERALL GROUND FLOOR PLAN       | 02 |
| 1101     | PROPOSED OVERALL LEVEL 1 PLAN            | 01 |
| 1102     | PROPOSED ROOF PLAN                       | 01 |
| 1103     | PROPOSED BLOCK J GROUND FLOOR PLAN       | 01 |
| 1104     | PROPOSED BLOCK J LEVEL 1 FLOOR PLAN      | 01 |
| 1105     | PROPOSED BLOCK J ROOF PLAN               | 02 |
| 1106     | PROPOSED L,D,F,G GROUND FLOOR PLAN       | 03 |
| 1107     | PROPOSED L,D,F,G LEVEL 1 FLOOR/ROOF PLAN | 01 |
| 1108     | PROPOSED BLOCK I, H GROUND FLOOR PLAN    | 01 |
| 1109     | PROPOSED BLOCK I, H LEVEL 1 ROOF PLAN    | 01 |
| 1110     | PROPOSED BLOCK A,B,C GROUND FLOOR PLAN   | 01 |
| 1111     | PROPOSED BLOCK A,B,C, Z3 ROOF PLAN       | 01 |
| 1200     | BLOCK J,L - PROPOSED SECTIONS            | 02 |
| 1300     | BLOCK J - PROPOSED ELEVATIONS            | 02 |
| 1301     | BLOCK I/D- PROPOSED ELEVATIONS           | 03 |
| 1302     | COLA & WALKWAY - PROPOSED ELEVATIONS     | 01 |
| 9000     | MATERIALS & FINISHES - BLCOK J           | 01 |
| 9001     | MATERIALS & FINISHES - BLCOK D, I & COLA | 01 |
| 9100     | PERSPECTIVES 1                           | 01 |
| 9101     | PRESPECTIVES 2                           | 01 |
| 9200     | SHADOW DIAGRAM - JUNE 21                 | 01 |
| 9201     | SHADOW DIAGRAM - DECEMBER 21             | 01 |
| 0000     | LIFICUTE DUANTE OF MICHAEL PLACE I       | 00 |