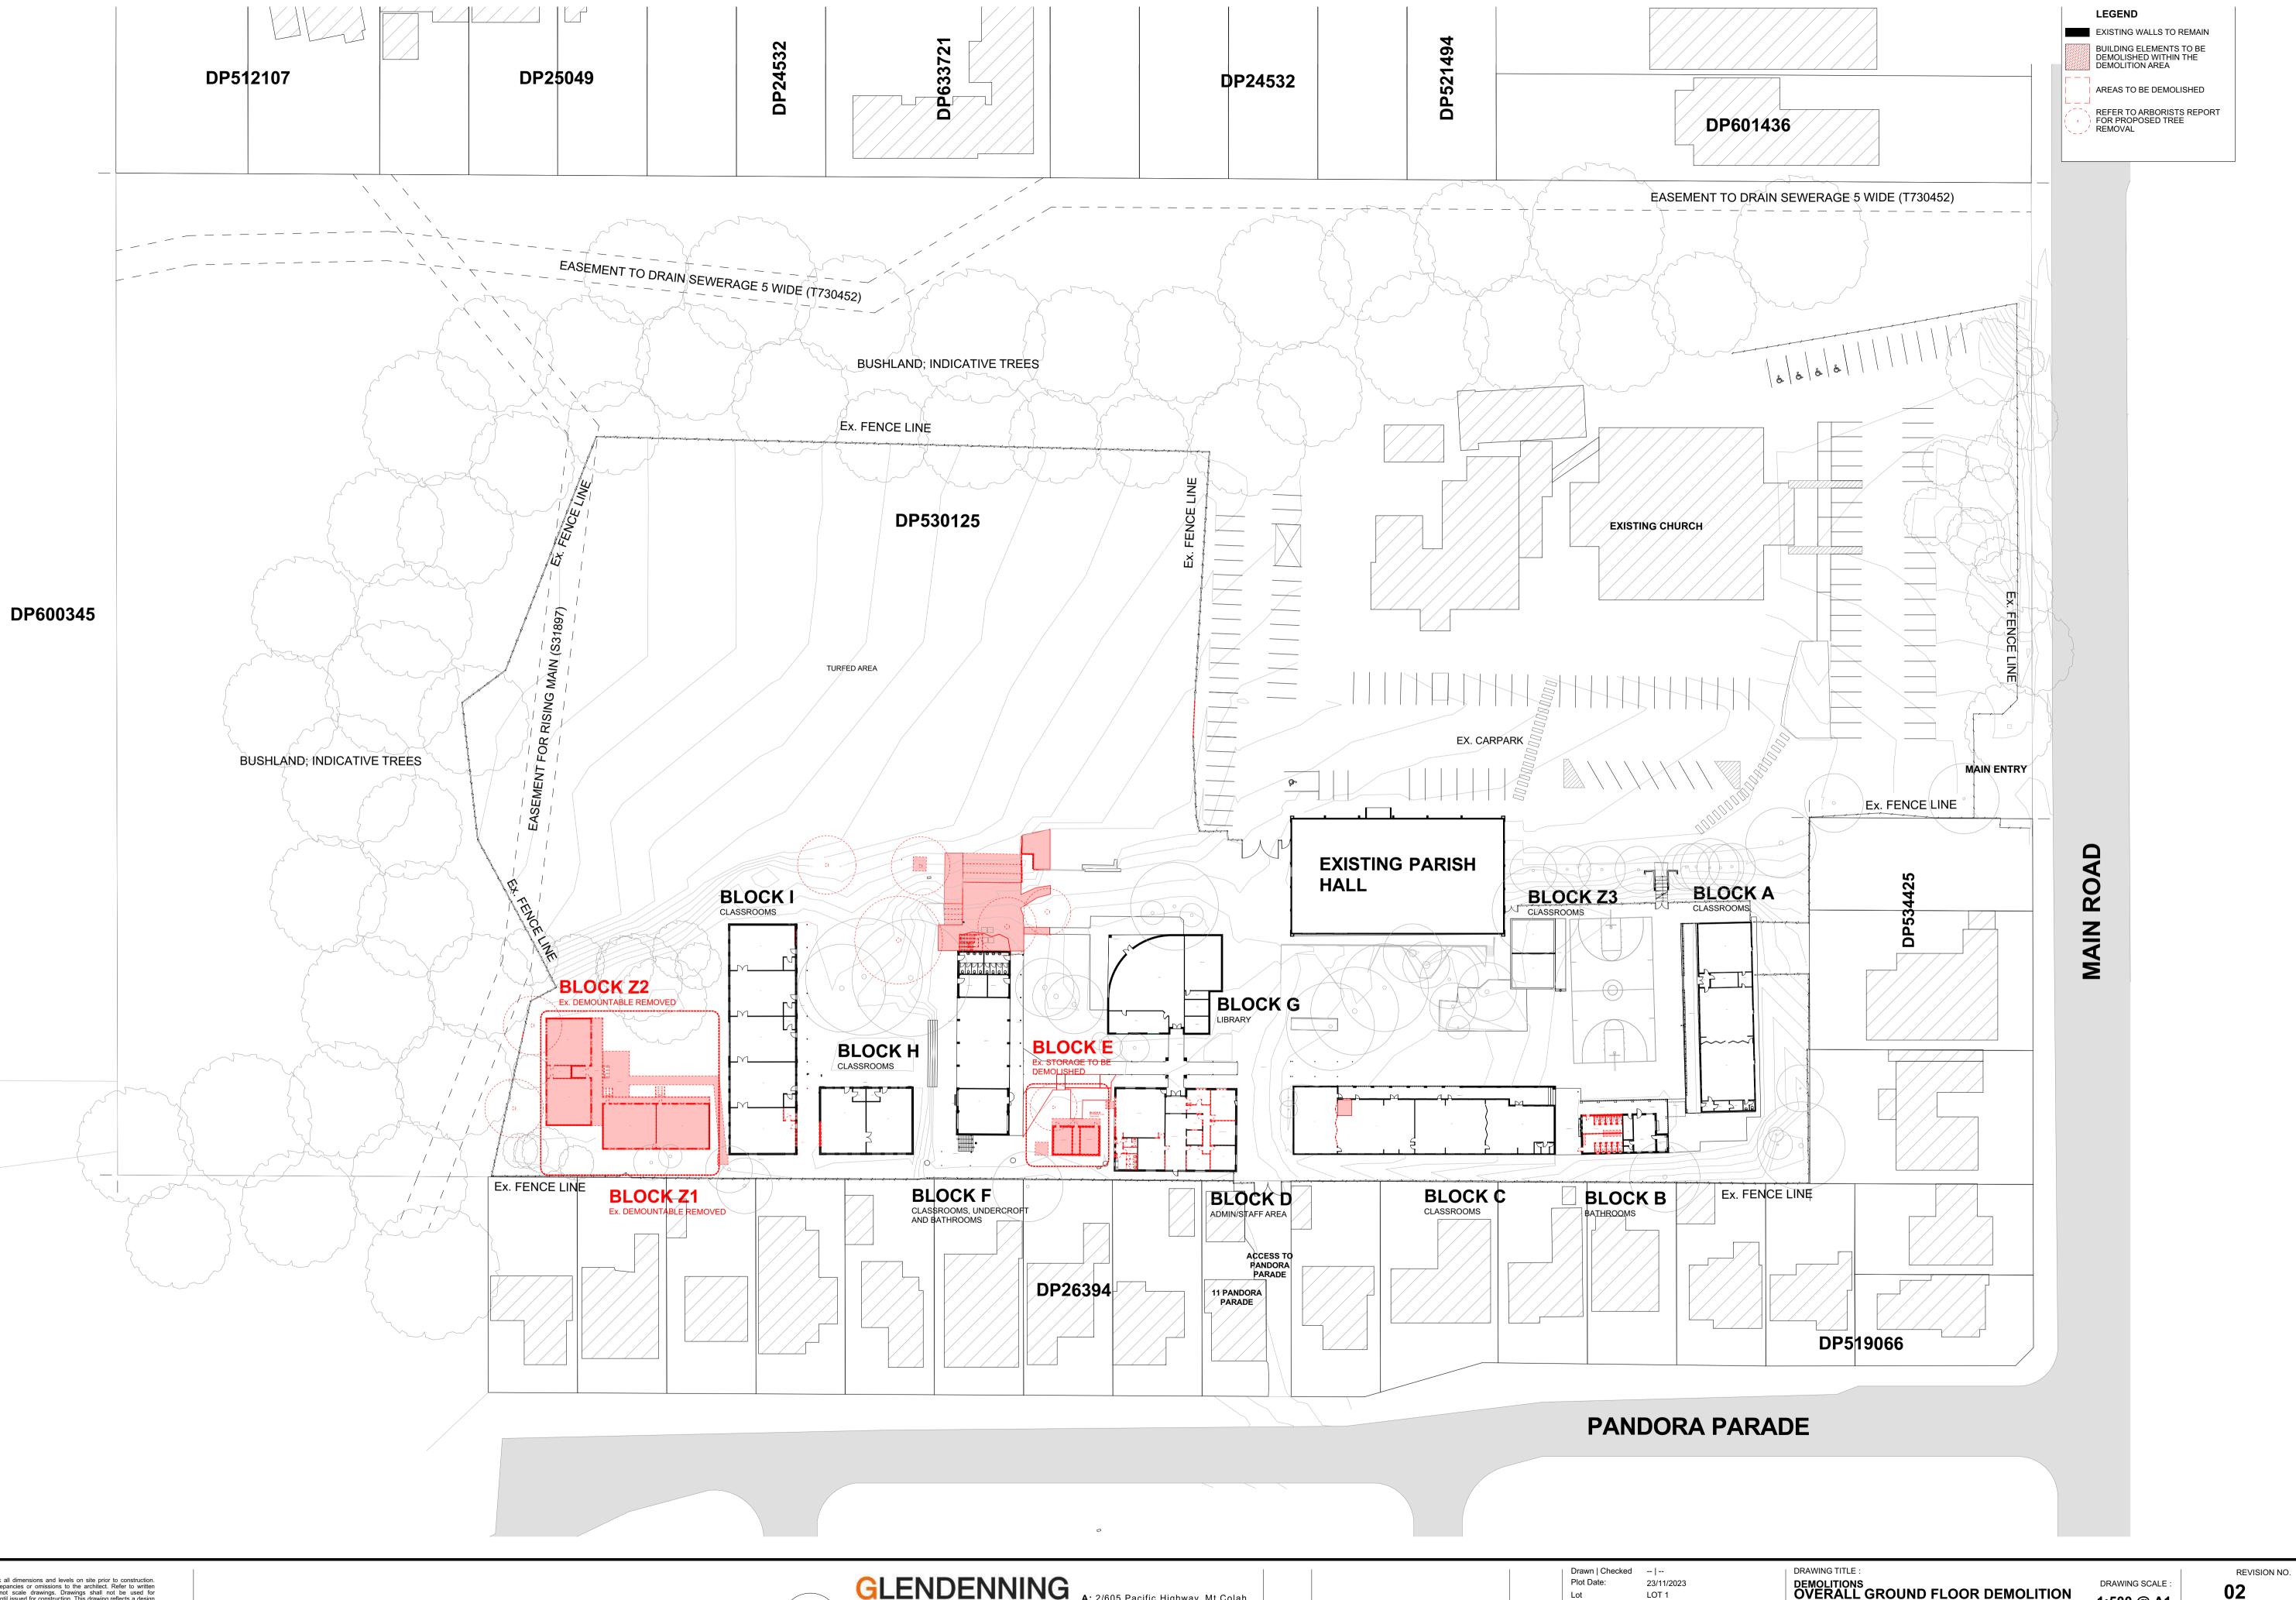

## CONTENTS

| CONTENTS |                                          |    |
|----------|------------------------------------------|----|
| 0000     | COVER SHEET                              | 02 |
| 0100     | SITE LOCATION PLAN                       | 01 |
| 0200     | GROUND LEVEL EXISTING PLAN               | 01 |
| 0201     | LEVEL 1 EXISTING PLAN                    | 01 |
| 0202     | ROOF EXISTING PLAN                       | 01 |
| 0300     | OVERALL GROUND FLOOR DEMOLITION PLAN     | 02 |
| 0301     | OVERALL LEVEL 1 DEMOLITION PLAN          | 01 |
| 0302     | OVERALL ROOF DEMOLITION PLAN             | 01 |
| 0303     | GROUND LEVEL DEMOLITION PLAN NORTH       | 02 |
| 0304     | GROUND LEVEL DEMOLITION PLAN SOUTH       | 01 |
| 0305     | LEVEL 1 DEMOLITION PLAN NORTH            | 01 |
| 0306     | LEVEL 1 DEMOLITION PLAN SOUTH            | 01 |
| 0307     | ROOF DEMOLTION PLAN NORTH                | 01 |
| 0308     | ROOF DEMOLITION PLAN SOUTH               | 01 |
| 0400     | PROPOSED SITE ANALYSIS PLAN              | 01 |
| 0401     | PROPOSED SITE PLAN                       | 01 |
| 0500     | ENVIRONMENTAL MANAGEMENT PLAN            | 01 |
| 0501     | PROPOSED FLOOR SPACE RATIO PLAN          | 01 |
| 1100     | PROPOSED OVERALL GROUND FLOOR PLAN       | 02 |
| 1101     | PROPOSED OVERALL LEVEL 1 PLAN            | 01 |
| 1102     | PROPOSED ROOF PLAN                       | 01 |
| 1103     | PROPOSED BLOCK J GROUND FLOOR PLAN       | 01 |
| 1104     | PROPOSED BLOCK J LEVEL 1 FLOOR PLAN      | 01 |
| 1105     | PROPOSED BLOCK J ROOF PLAN               | 02 |
| 1106     | PROPOSED L,D,F,G GROUND FLOOR PLAN       | 03 |
| 1107     | PROPOSED L,D,F,G LEVEL 1 FLOOR/ROOF PLAN | 01 |
| 1108     | PROPOSED BLOCK I, H GROUND FLOOR PLAN    | 01 |
| 1109     | PROPOSED BLOCK I, H LEVEL 1 ROOF PLAN    | 01 |
| 1110     | PROPOSED BLOCK A,B,C GROUND FLOOR PLAN   | 01 |
| 1111     | PROPOSED BLOCK A,B,C, Z3 ROOF PLAN       | 01 |
| 1200     | BLOCK J,L - PROPOSED SECTIONS            | 02 |
| 1300     | BLOCK J - PROPOSED ELEVATIONS            | 02 |
| 1301     | BLOCK I/D- PROPOSED ELEVATIONS           | 03 |
| 1302     | COLA & WALKWAY - PROPOSED ELEVATIONS     | 01 |
| 9000     | MATERIALS & FINISHES - BLCOK J           | 01 |
| 9001     | MATERIALS & FINISHES - BLCOK D, I & COLA | 01 |
| 9100     | PERSPECTIVES 1                           | 01 |
| 9101     | PRESPECTIVES 2                           | 01 |
| 9200     | SHADOW DIAGRAM - JUNE 21                 | 01 |
| 9201     | SHADOW DIAGRAM - DECEMBER 21             | 01 |
| 0000     | LIFICUTE DUANTE OF MICHAEL PLACE I       | 00 |