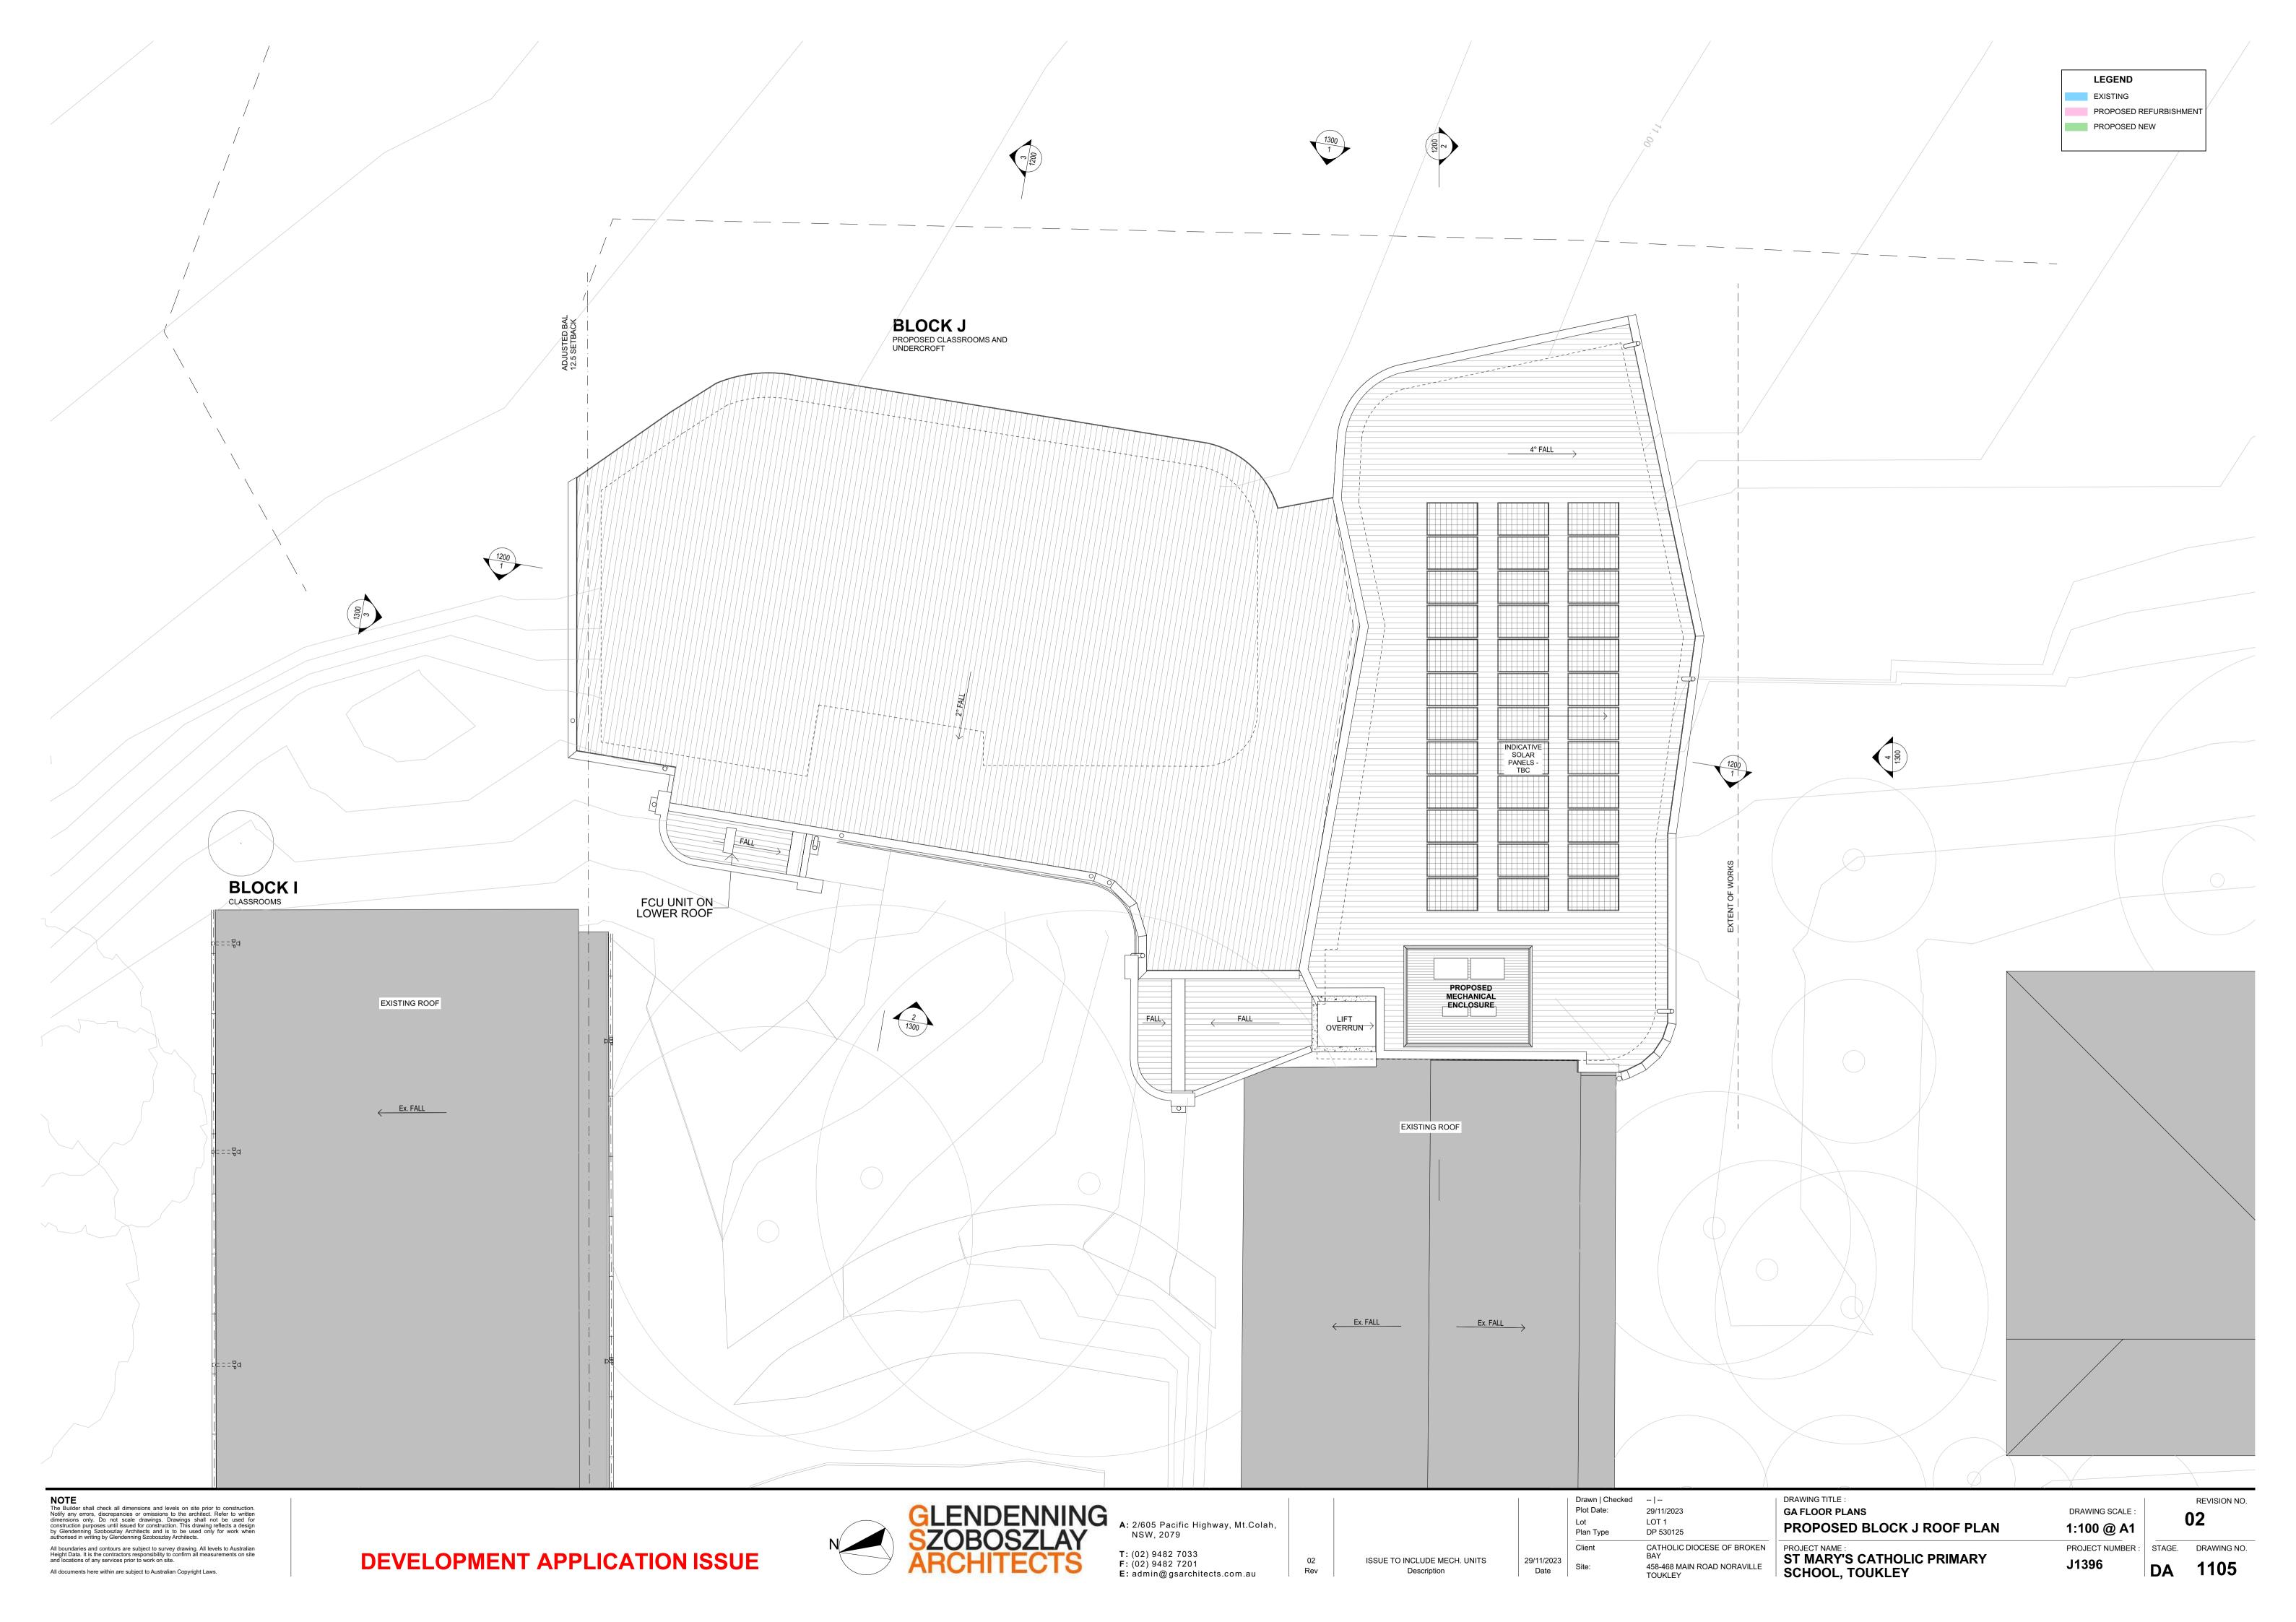

## CONTENTS

| CONTENTS |                                          |    |
|----------|------------------------------------------|----|
| 0000     | COVER SHEET                              | 02 |
| 0100     | SITE LOCATION PLAN                       | 01 |
| 0200     | GROUND LEVEL EXISTING PLAN               | 01 |
| 0201     | LEVEL 1 EXISTING PLAN                    | 01 |
| 0202     | ROOF EXISTING PLAN                       | 01 |
| 0300     | OVERALL GROUND FLOOR DEMOLITION PLAN     | 02 |
| 0301     | OVERALL LEVEL 1 DEMOLITION PLAN          | 01 |
| 0302     | OVERALL ROOF DEMOLITION PLAN             | 01 |
| 0303     | GROUND LEVEL DEMOLITION PLAN NORTH       | 02 |
| 0304     | GROUND LEVEL DEMOLITION PLAN SOUTH       | 01 |
| 0305     | LEVEL 1 DEMOLITION PLAN NORTH            | 01 |
| 0306     | LEVEL 1 DEMOLITION PLAN SOUTH            | 01 |
| 0307     | ROOF DEMOLTION PLAN NORTH                | 01 |
| 0308     | ROOF DEMOLITION PLAN SOUTH               | 01 |
| 0400     | PROPOSED SITE ANALYSIS PLAN              | 01 |
| 0401     | PROPOSED SITE PLAN                       | 01 |
| 0500     | ENVIRONMENTAL MANAGEMENT PLAN            | 01 |
| 0501     | PROPOSED FLOOR SPACE RATIO PLAN          | 01 |
| 1100     | PROPOSED OVERALL GROUND FLOOR PLAN       | 02 |
| 1101     | PROPOSED OVERALL LEVEL 1 PLAN            | 01 |
| 1102     | PROPOSED ROOF PLAN                       | 01 |
| 1103     | PROPOSED BLOCK J GROUND FLOOR PLAN       | 01 |
| 1104     | PROPOSED BLOCK J LEVEL 1 FLOOR PLAN      | 01 |
| 1105     | PROPOSED BLOCK J ROOF PLAN               | 02 |
| 1106     | PROPOSED L,D,F,G GROUND FLOOR PLAN       | 03 |
| 1107     | PROPOSED L,D,F,G LEVEL 1 FLOOR/ROOF PLAN | 01 |
| 1108     | PROPOSED BLOCK I, H GROUND FLOOR PLAN    | 01 |
| 1109     | PROPOSED BLOCK I, H LEVEL 1 ROOF PLAN    | 01 |
| 1110     | PROPOSED BLOCK A,B,C GROUND FLOOR PLAN   | 01 |
| 1111     | PROPOSED BLOCK A,B,C, Z3 ROOF PLAN       | 01 |
| 1200     | BLOCK J,L - PROPOSED SECTIONS            | 02 |
| 1300     | BLOCK J - PROPOSED ELEVATIONS            | 02 |
| 1301     | BLOCK I/D- PROPOSED ELEVATIONS           | 03 |
| 1302     | COLA & WALKWAY - PROPOSED ELEVATIONS     | 01 |
| 9000     | MATERIALS & FINISHES - BLCOK J           | 01 |
| 9001     | MATERIALS & FINISHES - BLCOK D, I & COLA | 01 |
| 9100     | PERSPECTIVES 1                           | 01 |
| 9101     | PRESPECTIVES 2                           | 01 |
| 9200     | SHADOW DIAGRAM - JUNE 21                 | 01 |
| 9201     | SHADOW DIAGRAM - DECEMBER 21             | 01 |
| 0000     | LIFICUTE DUANTE OF MICHAEL PLACE I       | 00 |