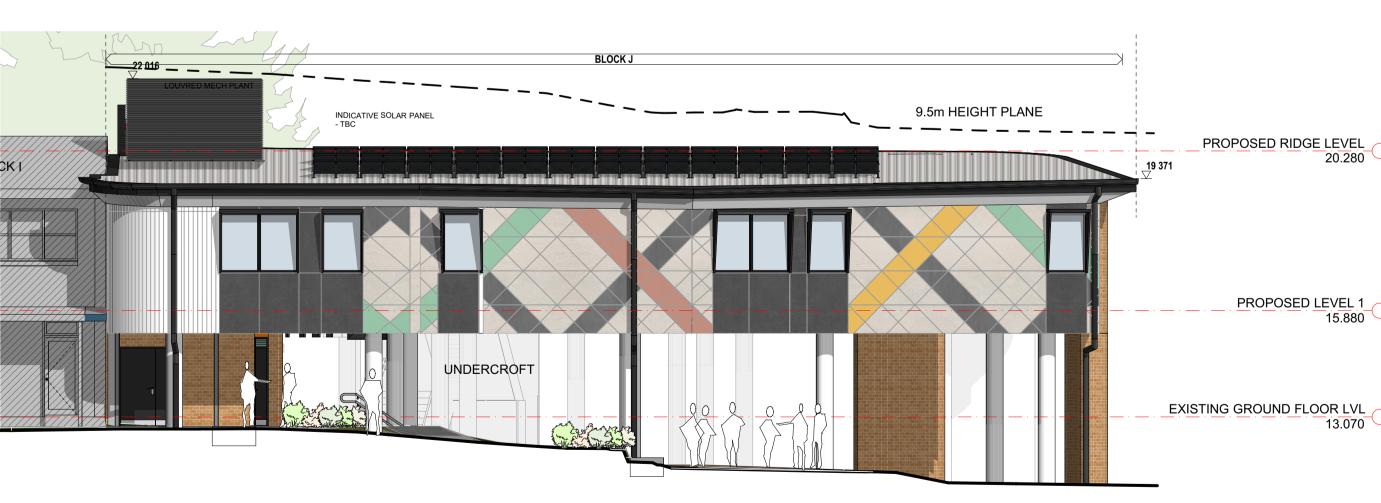

DA 1106

PROPOSED RIDGE LEVEL 1
15.890

PROPOSED LEVEL 1
15.890

EXISTING GROUND FLOOR LVI.

DA BLOCK J - WEST ELEVATION

1996 DD07 [V25]
SCALE 1:100

DA BLOCK J - SOUTH ELEVATION

1396 DD07 [V25] SCALE 1:100