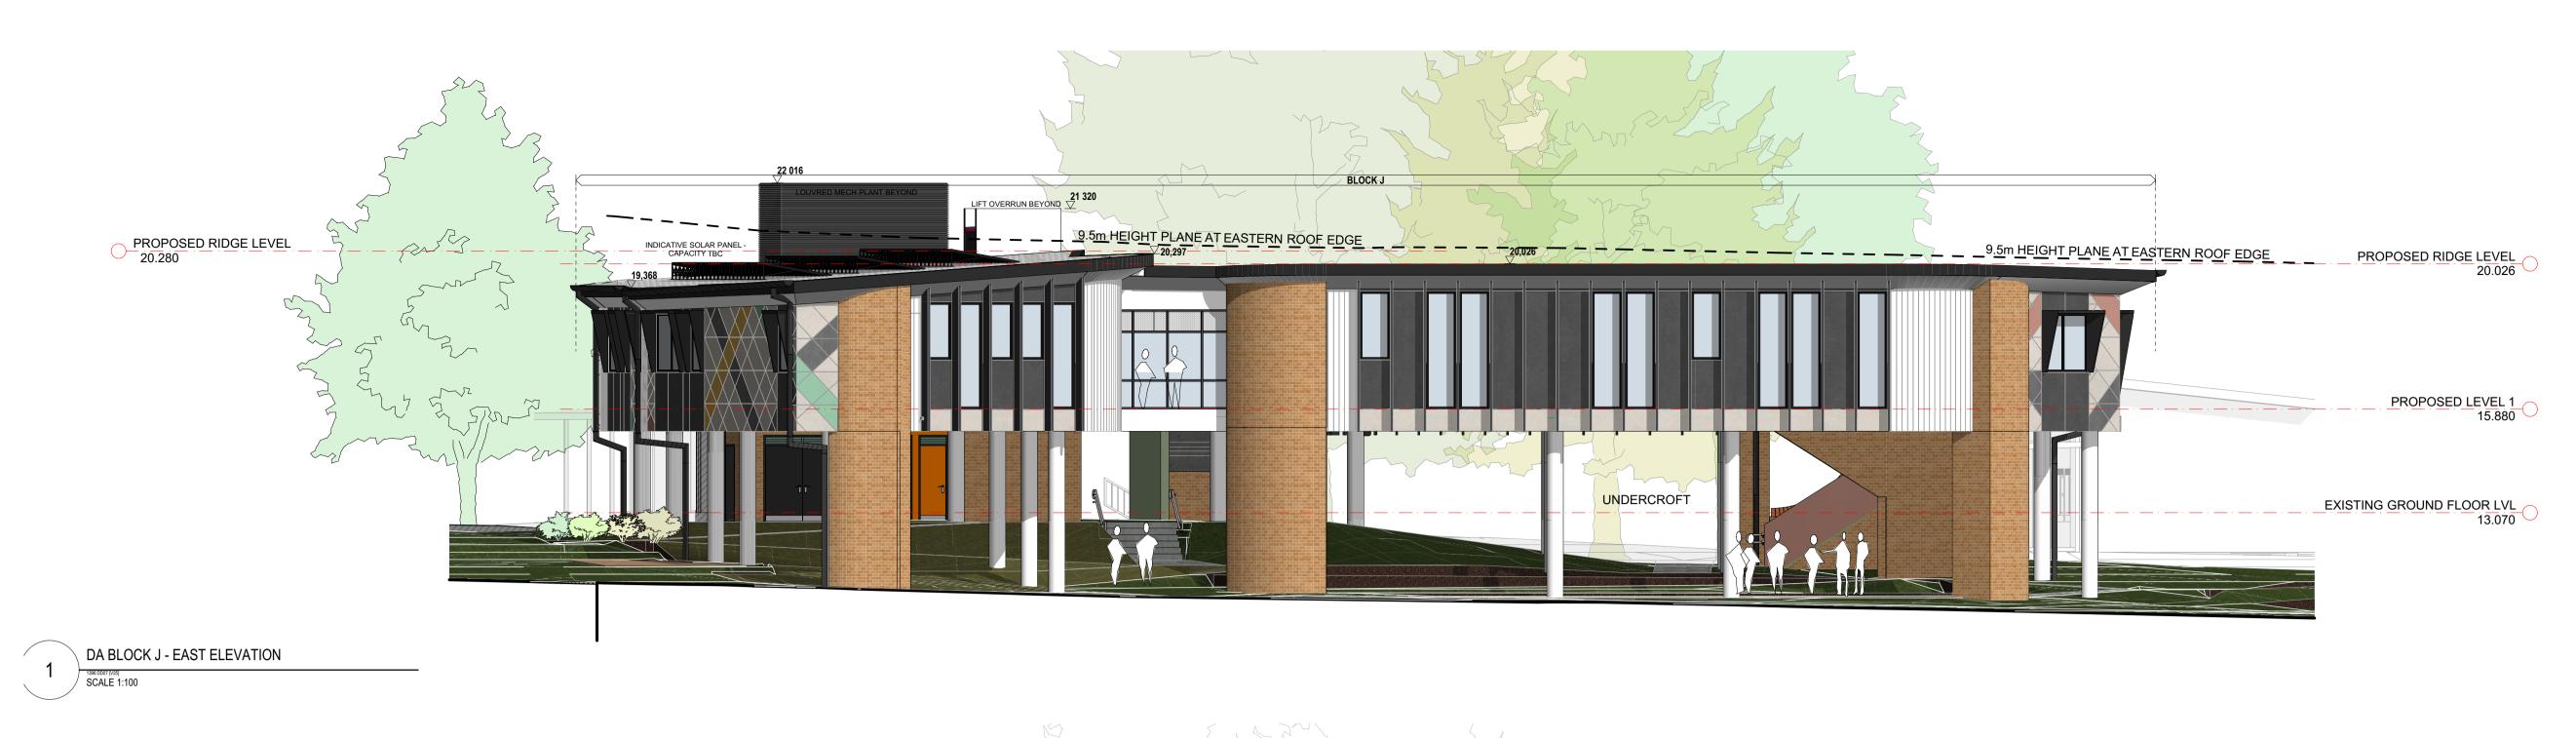

## CONTENTS

| CONTENTS |                                          |    |
|----------|------------------------------------------|----|
| 0000     | COVER SHEET                              | 02 |
| 0100     | SITE LOCATION PLAN                       | 01 |
| 0200     | GROUND LEVEL EXISTING PLAN               | 01 |
| 0201     | LEVEL 1 EXISTING PLAN                    | 01 |
| 0202     | ROOF EXISTING PLAN                       | 01 |
| 0300     | OVERALL GROUND FLOOR DEMOLITION PLAN     | 02 |
| 0301     | OVERALL LEVEL 1 DEMOLITION PLAN          | 01 |
| 0302     | OVERALL ROOF DEMOLITION PLAN             | 01 |
| 0303     | GROUND LEVEL DEMOLITION PLAN NORTH       | 02 |
| 0304     | GROUND LEVEL DEMOLITION PLAN SOUTH       | 01 |
| 0305     | LEVEL 1 DEMOLITION PLAN NORTH            | 01 |
| 0306     | LEVEL 1 DEMOLITION PLAN SOUTH            | 01 |
| 0307     | ROOF DEMOLTION PLAN NORTH                | 01 |
| 0308     | ROOF DEMOLITION PLAN SOUTH               | 01 |
| 0400     | PROPOSED SITE ANALYSIS PLAN              | 01 |
| 0401     | PROPOSED SITE PLAN                       | 01 |
| 0500     | ENVIRONMENTAL MANAGEMENT PLAN            | 01 |
| 0501     | PROPOSED FLOOR SPACE RATIO PLAN          | 01 |
| 1100     | PROPOSED OVERALL GROUND FLOOR PLAN       | 02 |
| 1101     | PROPOSED OVERALL LEVEL 1 PLAN            | 01 |
| 1102     | PROPOSED ROOF PLAN                       | 01 |
| 1103     | PROPOSED BLOCK J GROUND FLOOR PLAN       | 01 |
| 1104     | PROPOSED BLOCK J LEVEL 1 FLOOR PLAN      | 01 |
| 1105     | PROPOSED BLOCK J ROOF PLAN               | 02 |
| 1106     | PROPOSED L,D,F,G GROUND FLOOR PLAN       | 03 |
| 1107     | PROPOSED L,D,F,G LEVEL 1 FLOOR/ROOF PLAN | 01 |
| 1108     | PROPOSED BLOCK I, H GROUND FLOOR PLAN    | 01 |
| 1109     | PROPOSED BLOCK I, H LEVEL 1 ROOF PLAN    | 01 |
| 1110     | PROPOSED BLOCK A,B,C GROUND FLOOR PLAN   | 01 |
| 1111     | PROPOSED BLOCK A,B,C, Z3 ROOF PLAN       | 01 |
| 1200     | BLOCK J,L - PROPOSED SECTIONS            | 02 |
| 1300     | BLOCK J - PROPOSED ELEVATIONS            | 02 |
| 1301     | BLOCK I/D- PROPOSED ELEVATIONS           | 03 |
| 1302     | COLA & WALKWAY - PROPOSED ELEVATIONS     | 01 |
| 9000     | MATERIALS & FINISHES - BLCOK J           | 01 |
| 9001     | MATERIALS & FINISHES - BLCOK D, I & COLA | 01 |
| 9100     | PERSPECTIVES 1                           | 01 |
| 9101     | PRESPECTIVES 2                           | 01 |
| 9200     | SHADOW DIAGRAM - JUNE 21                 | 01 |
| 9201     | SHADOW DIAGRAM - DECEMBER 21             | 01 |
| 0000     | LIFICUTE DUANTE OF MICHAEL PLACE I       | 00 |

DA 1106

PROPOSED RIDGE LEVEL 1
15.890

PROPOSED LEVEL 1
15.890

EXISTING GROUND FLOOR LVI.

DA BLOCK J - WEST ELEVATION

1996 DD07 [V25]
SCALE 1:100

DA BLOCK J - SOUTH ELEVATION

1396 DD07 [V25] SCALE 1:100