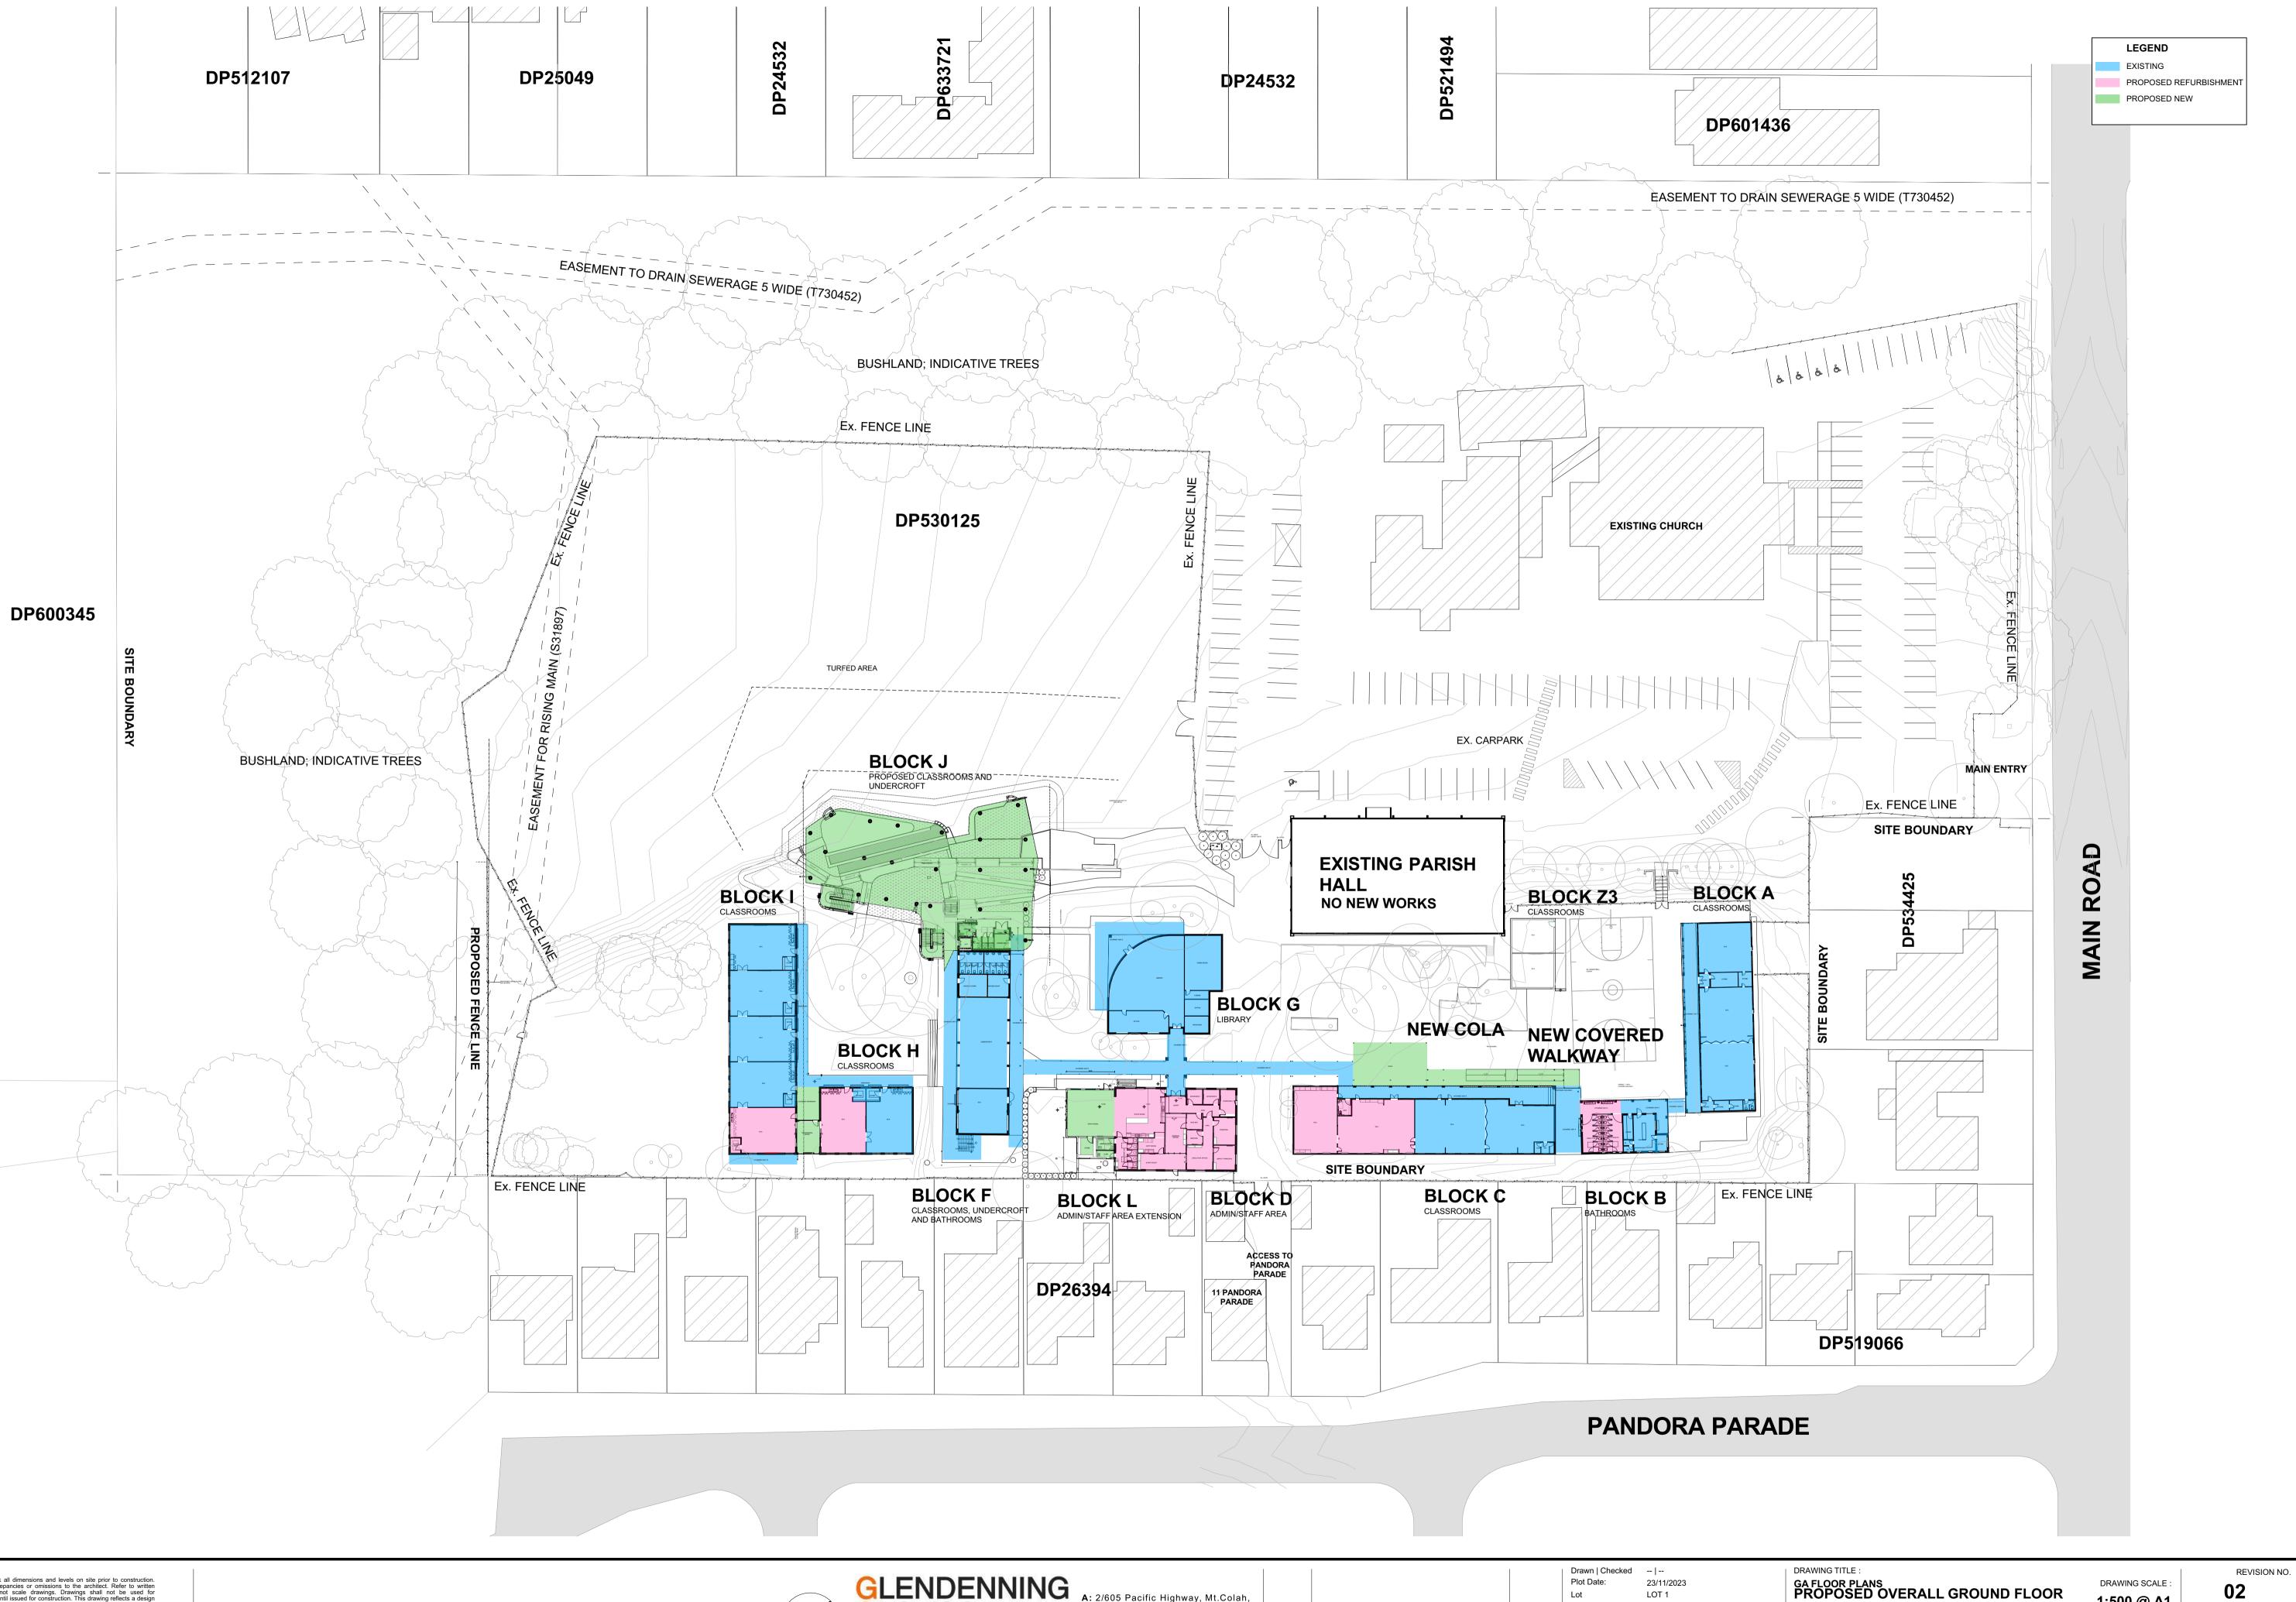

## CONTENTS

| CONTENTS |                                          |    |
|----------|------------------------------------------|----|
| 0000     | COVER SHEET                              | 02 |
| 0100     | SITE LOCATION PLAN                       | 01 |
| 0200     | GROUND LEVEL EXISTING PLAN               | 01 |
| 0201     | LEVEL 1 EXISTING PLAN                    | 01 |
| 0202     | ROOF EXISTING PLAN                       | 01 |
| 0300     | OVERALL GROUND FLOOR DEMOLITION PLAN     | 02 |
| 0301     | OVERALL LEVEL 1 DEMOLITION PLAN          | 01 |
| 0302     | OVERALL ROOF DEMOLITION PLAN             | 01 |
| 0303     | GROUND LEVEL DEMOLITION PLAN NORTH       | 02 |
| 0304     | GROUND LEVEL DEMOLITION PLAN SOUTH       | 01 |
| 0305     | LEVEL 1 DEMOLITION PLAN NORTH            | 01 |
| 0306     | LEVEL 1 DEMOLITION PLAN SOUTH            | 01 |
| 0307     | ROOF DEMOLTION PLAN NORTH                | 01 |
| 0308     | ROOF DEMOLITION PLAN SOUTH               | 01 |
| 0400     | PROPOSED SITE ANALYSIS PLAN              | 01 |
| 0401     | PROPOSED SITE PLAN                       | 01 |
| 0500     | ENVIRONMENTAL MANAGEMENT PLAN            | 01 |
| 0501     | PROPOSED FLOOR SPACE RATIO PLAN          | 01 |
| 1100     | PROPOSED OVERALL GROUND FLOOR PLAN       | 02 |
| 1101     | PROPOSED OVERALL LEVEL 1 PLAN            | 01 |
| 1102     | PROPOSED ROOF PLAN                       | 01 |
| 1103     | PROPOSED BLOCK J GROUND FLOOR PLAN       | 01 |
| 1104     | PROPOSED BLOCK J LEVEL 1 FLOOR PLAN      | 01 |
| 1105     | PROPOSED BLOCK J ROOF PLAN               | 02 |
| 1106     | PROPOSED L,D,F,G GROUND FLOOR PLAN       | 03 |
| 1107     | PROPOSED L,D,F,G LEVEL 1 FLOOR/ROOF PLAN | 01 |
| 1108     | PROPOSED BLOCK I, H GROUND FLOOR PLAN    | 01 |
| 1109     | PROPOSED BLOCK I, H LEVEL 1 ROOF PLAN    | 01 |
| 1110     | PROPOSED BLOCK A,B,C GROUND FLOOR PLAN   | 01 |
| 1111     | PROPOSED BLOCK A,B,C, Z3 ROOF PLAN       | 01 |
| 1200     | BLOCK J,L - PROPOSED SECTIONS            | 02 |
| 1300     | BLOCK J - PROPOSED ELEVATIONS            | 02 |
| 1301     | BLOCK I/D- PROPOSED ELEVATIONS           | 03 |
| 1302     | COLA & WALKWAY - PROPOSED ELEVATIONS     | 01 |
| 9000     | MATERIALS & FINISHES - BLCOK J           | 01 |
| 9001     | MATERIALS & FINISHES - BLCOK D, I & COLA | 01 |
| 9100     | PERSPECTIVES 1                           | 01 |
| 9101     | PRESPECTIVES 2                           | 01 |
| 9200     | SHADOW DIAGRAM - JUNE 21                 | 01 |
| 9201     | SHADOW DIAGRAM - DECEMBER 21             | 01 |
| 0000     | LIFICUTE DUANTE OF MICHAEL PLACE I       | 00 |