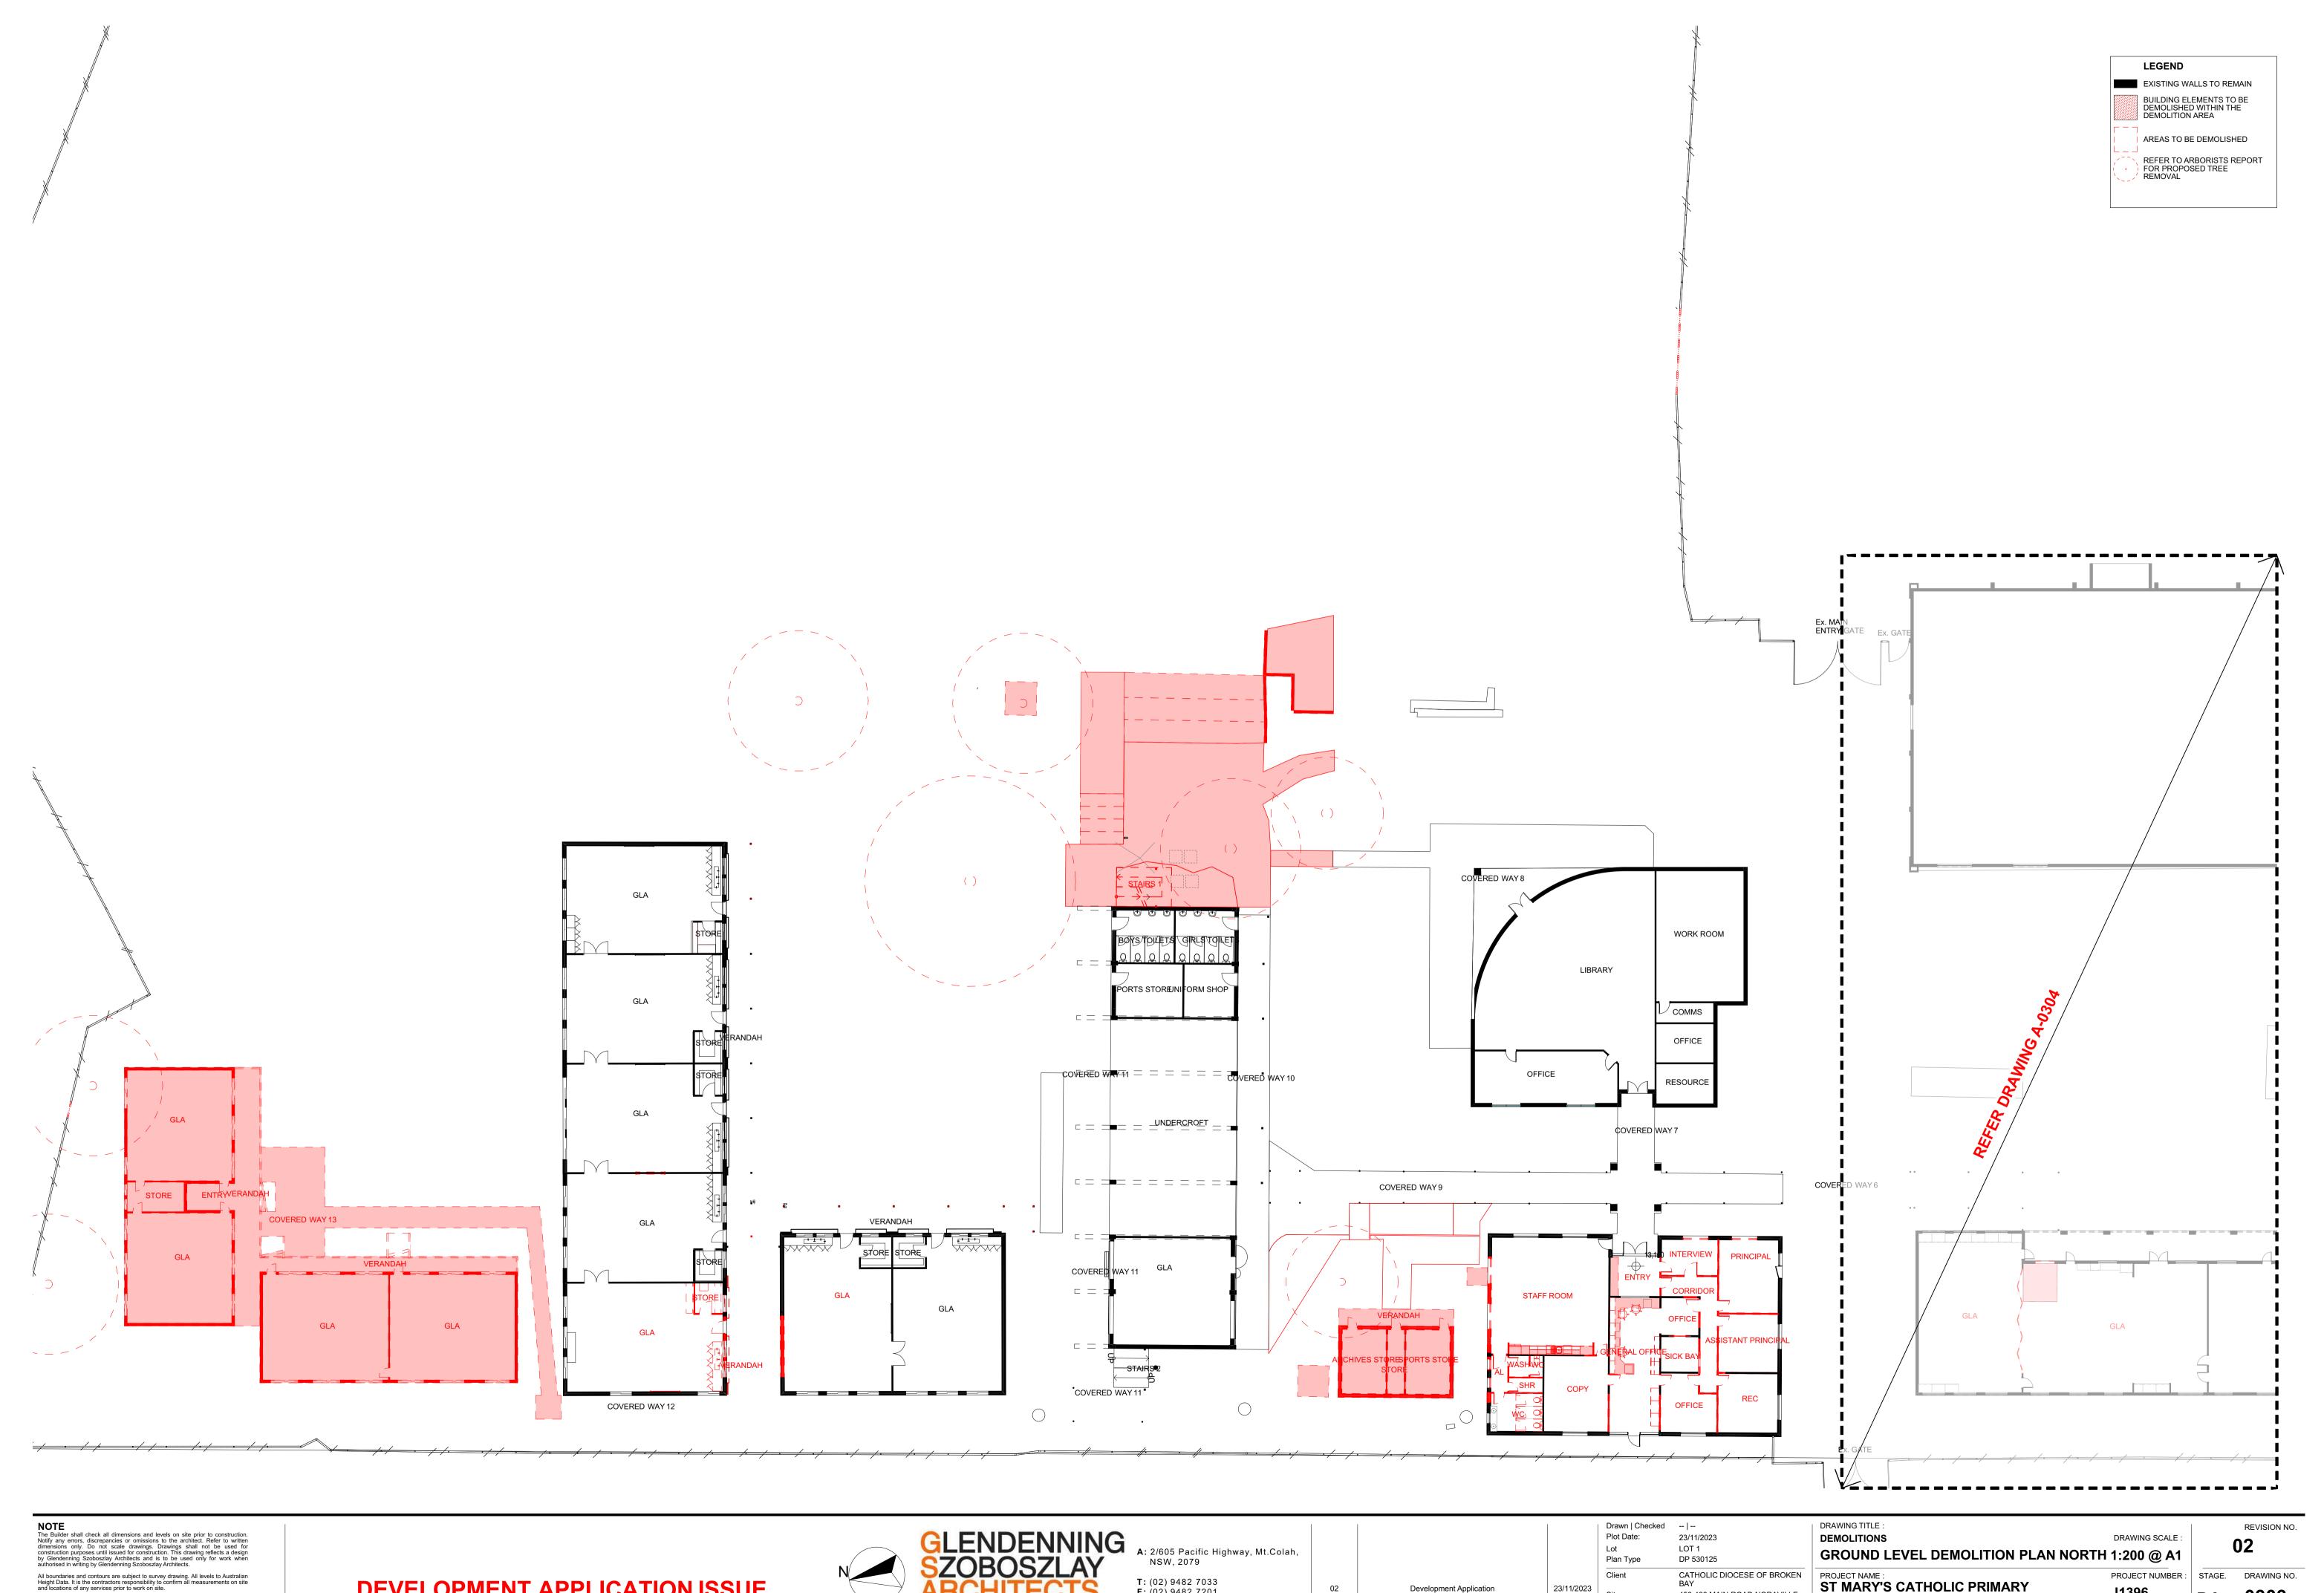

## CONTENTS

| CONTENTS |                                          |    |
|----------|------------------------------------------|----|
| 0000     | COVER SHEET                              | 02 |
| 0100     | SITE LOCATION PLAN                       | 01 |
| 0200     | GROUND LEVEL EXISTING PLAN               | 01 |
| 0201     | LEVEL 1 EXISTING PLAN                    | 01 |
| 0202     | ROOF EXISTING PLAN                       | 01 |
| 0300     | OVERALL GROUND FLOOR DEMOLITION PLAN     | 02 |
| 0301     | OVERALL LEVEL 1 DEMOLITION PLAN          | 01 |
| 0302     | OVERALL ROOF DEMOLITION PLAN             | 01 |
| 0303     | GROUND LEVEL DEMOLITION PLAN NORTH       | 02 |
| 0304     | GROUND LEVEL DEMOLITION PLAN SOUTH       | 01 |
| 0305     | LEVEL 1 DEMOLITION PLAN NORTH            | 01 |
| 0306     | LEVEL 1 DEMOLITION PLAN SOUTH            | 01 |
| 0307     | ROOF DEMOLTION PLAN NORTH                | 01 |
| 0308     | ROOF DEMOLITION PLAN SOUTH               | 01 |
| 0400     | PROPOSED SITE ANALYSIS PLAN              | 01 |
| 0401     | PROPOSED SITE PLAN                       | 01 |
| 0500     | ENVIRONMENTAL MANAGEMENT PLAN            | 01 |
| 0501     | PROPOSED FLOOR SPACE RATIO PLAN          | 01 |
| 1100     | PROPOSED OVERALL GROUND FLOOR PLAN       | 02 |
| 1101     | PROPOSED OVERALL LEVEL 1 PLAN            | 01 |
| 1102     | PROPOSED ROOF PLAN                       | 01 |
| 1103     | PROPOSED BLOCK J GROUND FLOOR PLAN       | 01 |
| 1104     | PROPOSED BLOCK J LEVEL 1 FLOOR PLAN      | 01 |
| 1105     | PROPOSED BLOCK J ROOF PLAN               | 02 |
| 1106     | PROPOSED L,D,F,G GROUND FLOOR PLAN       | 03 |
| 1107     | PROPOSED L,D,F,G LEVEL 1 FLOOR/ROOF PLAN | 01 |
| 1108     | PROPOSED BLOCK I, H GROUND FLOOR PLAN    | 01 |
| 1109     | PROPOSED BLOCK I, H LEVEL 1 ROOF PLAN    | 01 |
| 1110     | PROPOSED BLOCK A,B,C GROUND FLOOR PLAN   | 01 |
| 1111     | PROPOSED BLOCK A,B,C, Z3 ROOF PLAN       | 01 |
| 1200     | BLOCK J,L - PROPOSED SECTIONS            | 02 |
| 1300     | BLOCK J - PROPOSED ELEVATIONS            | 02 |
| 1301     | BLOCK I/D- PROPOSED ELEVATIONS           | 03 |
| 1302     | COLA & WALKWAY - PROPOSED ELEVATIONS     | 01 |
| 9000     | MATERIALS & FINISHES - BLCOK J           | 01 |
| 9001     | MATERIALS & FINISHES - BLCOK D, I & COLA | 01 |
| 9100     | PERSPECTIVES 1                           | 01 |
| 9101     | PRESPECTIVES 2                           | 01 |
| 9200     | SHADOW DIAGRAM - JUNE 21                 | 01 |
| 9201     | SHADOW DIAGRAM - DECEMBER 21             | 01 |
| 0000     | LIFICUTE DUANTE OF MICHAEL PLACE I       | 00 |